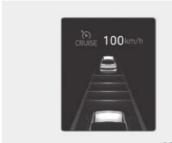

• سیستم کروز کنترل خودرو فعال شده باشد.

برای اطلاعات بیشتر به بخش «سیستم کروز کنترل» در فصل ۲ مراجعه نمایید.

### دستیار کمکی راننده (همیار راننده)

OCN7060074

سیستم های SCC و LKA

این حالت وضعیت سیستم کنترل هوشمند کروز و دستیار کمکی حرکت بین خطوط (LKA) را نشان میدهد. برای اطلاعات بیشتر به اطلاعات مربوط به هر کدام از این سیستم ها در فصل ۷ مراجعه شود.