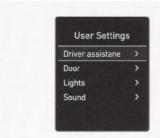

#### OCN7040038L

در این حالت، شما می توانید تنظیمات پنل صفحه اَمپر(کلاستر)، دربها و چراغها و ... را تغییر دهید.

- ۱. دستیار کمکی راننده (Driver assistance)
  - ۲. درب (Door)
  - ۳. سیستم روشنایی و چراغها (Lights)
  - ۴. سیستمهای رفاهی (Convenience)
    - ۵. صدا (Sound)
- ج تنظیم سرویس دورهایی (Service interval)
  - ۷. انتخاب تم (Theme Selection)
    - ۸. سایر (Others)
    - ۹. زبان (Language)
    - ۱۰. تنظیم مجدد (Reset)

# ۱. دستیار راننده (Driver assistance)

| توضيحات                                                                                                                                                                                                                                                                             | موارد                           | Item                        |
|-------------------------------------------------------------------------------------------------------------------------------------------------------------------------------------------------------------------------------------------------------------------------------------|---------------------------------|-----------------------------|
| • دستیار کمکی رانندگی در اتوبان (Highway Driving Assist): این عملکرد به راننده در حفظ سرعت تنظیم شده، فاصله ایمن از خودروی جلویی، و حفظ خودرو در بین خطوط در حین رانندگی در اتوبان کمک می کند. برای اطلاعات بیشتر به بخش "دستیار کمکی رانندگی در اتوبان در فصل ۷ مراجعه کنید        | دستیار کمکی راننده              | Driving Assist              |
| جهت تنظیم زمانبندی هشدار سیستم دستیار کمکی راننده<br>• Normal/Late                                                                                                                                                                                                                  | زمان بندی هشدار                 | Warning Timing              |
| جهت تنظیم صدای هشدار سیستم کمک راننده<br>• زیاد/متوسط/کم<br>• High/Medium/low                                                                                                                                                                                                       | صدای هشدار                      | Warning Volume              |
| (Leading Vehicle Departure Alert)     جهت فعال سازی یا غیر فعال سازی هشدار خروج خودرو پیشرو از حالت توقف     (inattentive driving warning)     جهت فعال سازی یا غیرفعال سازی هشدار رانندگی غیرهوشیارانه     برای اطلاعات بیشتر به «هشدار هوشیاری راننده (DAW)» در فصل ۷ مراجعه شود. | هشدار هوشیار <i>ی</i><br>راننده | Driver Attention<br>Warning |
| جهت تنظیم عملکرد سیستم دستیار کمکی جلوگیری از برخورد رو به جلو FCA»<br>برای اطلاعات بیشتر به بخش» سیستم دستیار کمکی جلوگیری از برخورد رو به جلو FCA» در فصل ۷ مراجعه شود.                                                                                                           | ایمنی پیش رو                    | Forward Safety              |
| <ul> <li>(LKA) جهت تنظیم عملکرد سیستم دستیار کمکی حرکت بین خطوط(LANA)</li> <li>Lane Keeping Assist</li> <li>Lane Departure Warning</li> <li>فاموش (Off)</li> <li>بین اطلاعات بیشتر به بخش» سیستم دستیار کمکی حرکت بین خطوط LKA در فصل ۷ مراجعه شود.</li> </ul>                      | ایمنی حرکت بین<br>خطوط          | Lane safety                 |

# ۲. دربها

| توضيحات                                                                                                                               | موارد               | Item              |
|---------------------------------------------------------------------------------------------------------------------------------------|---------------------|-------------------|
| • Enable On Shift :                                                                                                                   |                     |                   |
| فعال سازی بر اساس تعویض دنده: اگر دنده از وضعیت P به وضعیت R ،N ،D                                                                    |                     |                   |
| تغییر کند، تمامی دربها به صورت خود کار قفل می شوند. • Enable On Speed :                                                               |                     |                   |
| در کال سازی بر اساس سرعت: تمامی دربها در سرعتهای بالای ۱۵ کیلومتر در                                                                  | قفل خودكار          | Auto Lock         |
| ساعت، به صورت خود کار قفل می شوند.                                                                                                    | فقل خود نار         | Auto Lock         |
| • Disable :                                                                                                                           |                     |                   |
| غيرفعال نمودن: عملكرد قفل اتوماتيك درب خودرو غيرفعال مي شود.                                                                          |                     |                   |
| • On Shift to P:                                                                                                                      |                     |                   |
| فعال سازی بر اساس تعویض دنده: اگر دنده به وضعیت P تغییر کند، در صورتی                                                                 |                     |                   |
| که موتور خاموش باشد، تمامی دربها بهصورت خودکار باز میشوند.                                                                            |                     |                   |
| ON key out/Vehicle Off                                                                                                                |                     |                   |
| خاموش شدن خودرو: در صورتی که کلید از داخل محل سوئیج خارج شود و یا دکمه STOP/START در وضعیت OFF قرار گیرد تمامی درب ها به صورت         | بازشدن خودكار       | Auto Unlock       |
| خودکار باز می شود.                                                                                                                    |                     |                   |
| Disable: باز شدن خودکار درب ها غیرفعال می شود.                                                                                        |                     |                   |
| ON : در صورت فعل بودن این گزینه با فشار کلید باز شدن درب، فقط درب                                                                     |                     |                   |
| راننده باز می شود، و پس فشار مجدد کلید طی ۴ ثانیه سایر دربهای خودرو باز                                                               |                     |                   |
| مي شود.                                                                                                                               | باز شدن دو مرحله ای | Two Press Unlock  |
| Off : در صورت خاموش شدن این گزینه با فشار کلید باز شدن درب ها همه                                                                     | قفل دربها           | TWO FIESS OFFICER |
| درب های خودرو باز می شوند                                                                                                             |                     |                   |
| در صورت فعال بودن این گزینه در صورتیکه پس از قفل کردن دربها با                                                                        | بوق بازخورد قفل     | Horn Feedback     |
| استفاده از کلید ریموت، کلید قفل دربها مجددا فشار داده شود بوق خودرو یک<br>بار عمل خواهد کرد که به معنای قفل شدن همه دربهای خودرو است. | بودن دربها          | HOITI FEEUDACK    |
|                                                                                                                                       |                     |                   |
| جهت فعال سازی و غیرفعال سازی صندوق عقب هوشمند<br>برای اطلاعات بیشتر به قسمت "صندوق عقب هوشمند" در فصل ۵                               | صندوق عقب           | Smart Trunk       |
| براي 120 بيستر به مست مسوي عدب موسست در عدن د                                                                                         | هوشمند              |                   |

# ٣. چراغها

| توضيحات                                                                                                                                                                                                                                                        | موارد                                  | ltem                     |
|----------------------------------------------------------------------------------------------------------------------------------------------------------------------------------------------------------------------------------------------------------------|----------------------------------------|--------------------------|
| جهت تنظیم میزان روشنایی<br>- Level 1~20                                                                                                                                                                                                                        | روشنایی                                | Illumination             |
| Off : خاموش: عملکرد چراغ راهنمای تک لمسی غیرفعال خواهد شد. 5, 7 Flashes : تعداد چشمک زدن (۵۰۳، ۷): زمانی که اهرم دسته چراغ راهنما به آرامی حرکت داده می شود. چراغ راهنما ۲۳، ۵، یا ۷ بار چشمک می زند. برای اطلاعات بیشتر به بخش «روشنایی» در فصل ۵ مراجعه شود. | چراغ راهنما <i>ی</i> تک<br>لمسی        | One touch Turn<br>Signal |
| جهت فعال یا غیرفعال سازی عملکرد تاخیر چراغ جلو<br>برای اطلاعات بیشتر به بخش «روشنایی» در فصل ۵ مراجعه شود.                                                                                                                                                     | تاخير چراغ جلو                         | Headligh Delay           |
| جهت فعال یا غیرفعال سازی سیستم نور بالای اتوماتیک<br>برای اطلاعات بیشتر به بخش «سیستم نور بالای اتوماتیک» در فصل<br>۵ مراجعه شود.                                                                                                                              | سیست <sub>م</sub> نوربالای<br>اتوماتیک | High Beam<br>Assist      |

#### ٤. صدا

| توضيحات                                                     | موارد                                 | Item                             |
|-------------------------------------------------------------|---------------------------------------|----------------------------------|
| جهت تنظیم میزان صدای سیستم راهنمای صوتی صفحه اَمپر (کلاستر) | راهنمای صوتی<br>صفحه آمپر<br>(کلاستر) | Cluster Voice<br>Guidance Volume |
| جهت فعال سازی و یا غیرفعال سازی خوش اَمد گویی صوتی          | خوش آمد گویی<br>صوتی                  | Welcome Sound                    |