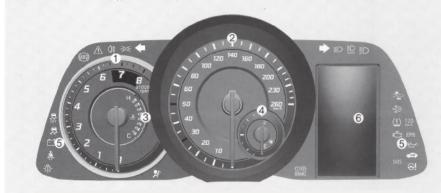

#### ■ Full LCD cluster (Type B)

#### ■ Full LCD cluster (Type B - N Line)

ممكن است صفحه أمپر(كلاستر) واقعى در خودرو با اين شكلهاى فوق تفاوتهايى داشته باشد. برای جزئیات بیشتر به بخش گیجها یا عقربههای این فصل مراجعه شود.

OCN7040002/OCN7N040002

۴. نمایشگر میزان بنزین
۵. چراغهای نشانگر و هشدار
۶. نمایشگر LCD (شامل کامپیوتر سفری)

۱. نمایشگر دور موتور ۲. سرعتسنج ۳. نمایشگر دما*ی* مایع خنککننده موتور