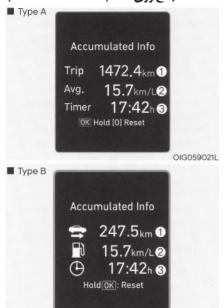

#### اطلاعات جمع آوري شده (Accumulated Info)

مسافت طی شده کل (۱)، متوسط مصرف سوخت (۲)، زمان رانندگی کل ((7))، نمایش داده می شود.