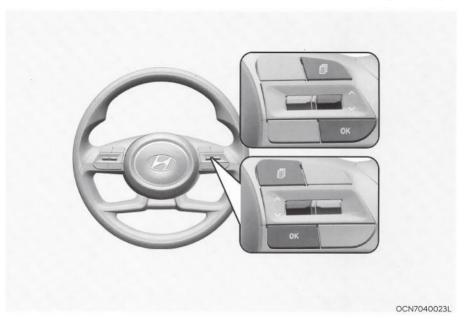

# حالت های سفر

مود SMART (در صورت مجهز بودن)

برای تغییر مد کامپیوتر سفری، کلید 🗸 ، 🔨 بر روی غربیلک فرمان را حرکت دهید.

#### تنظيم مجدد دستي

برای پاک کردن میزان متوسط مصرف سوخت به صورت دستی، زمانی که متوسط مصرف سوخت بر روی نمایشگر نمایش داده می شود کلید OK بر روی غربیلک فرمان را برای بیشتر از ۱ ثانیه فشار دهید.

برای بازنشانی (Reset) دستی اطلاعات، هنگام نمایش اطلاعات رانندگی (Drive Info)، دکمه OK را بیشتر از ۱ ثانیه فشار دهید. جمع آوری اطلاعات در زمان روشن بودن موتور ادامه خواهد داشت (برای مثال وقتی خودرو در ترافیک یا پشت چراغ قرمز متوقف است)