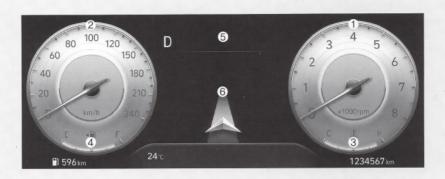

# نمایشگر LCD (نوع A) کنترلنمایشگر LCD

حالتهای نمایش نمایشگر LCD را می توان با استفاده از دکمههای کنترل تغییر داد:

- (۱) 🗐 : دکمه MODE برای تغییر حالتها
- (۲) ✓ ، ✓ نکلید MOVE برای تغییر موارد
- OK (۳) دکمه SELECT/RESET برای تنظیم یا تنظیم مجدد مورد انتخاب شده

# حالتهای نمایشگر LCD

| توضيحات                                                                                                                                                              | علائم    | وضعيت                                |
|----------------------------------------------------------------------------------------------------------------------------------------------------------------------|----------|--------------------------------------|
| در این حالت (وضعیت) اطلاعات سفر /رانندگی از جمله میزان مصرف<br>سوخت، مسافت و غیره نشان داده می شود. برای جزئیات بیشتر به بخش<br>کامپیوتر سفر در همین بخش مراجعه شود. | Û.       | کامپیوتر سفر <i>ی</i>                |
| در این حالت (وضعیت) سیستم ناوبری/مسیریاب را نمایش داده می شود.                                                                                                       | t        | گردش در گردش<br>(TBT (Turn by Turn   |
| <ul> <li>دستیار کمکی حرکت بین خطوط LKA</li> <li>کروز کنترل هوشمند SCC</li> <li>دستیار کمکی دنبال کردن خطوط LFA</li> <li>هشدار سطح هوشیاری راننده DAW</li> </ul>      |          | دستیار کمکی راننده<br>(همیار راننده) |
| در این حالت می توان تنظیمات مربوط به درب و چراغ ها و را تغییر دهید.                                                                                                  | <b>©</b> | تنظيمات كاربر                        |
| این حالت هشدارهای مربوط به ایراد فنی چراغها نمایش داده خواهد شد.     اطلاعات مربوط به فشار هوای لاستیک                                                               | A        | هشدار                                |