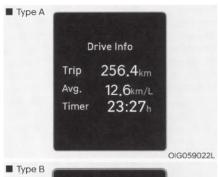

# اطلاعات رانندگی (Drive Info)

مسافت طی شده (۱)، متوسط مصرف سوخت (۲)، زمان رانندگی کل ( $^{\rm Y}$ )، نمایش داده می شود.

اطلاعات نمایش داده شده مربوط به اطلاعات گردآوری شده بعد از آخرین بازنشانی (Reset) است. برای باز نشانی (Reset) دستی اطلاعات، هنگام نمایش اطلاعات جمع آوری شده (Accumulated Info)، دکمه OK را بیشتر از ۱ ثانیه فشار دهید. جمع آوری اطلاعات در زمان روشن بودن موتور ادامه خواهد داشت (برای مثال وقتی خودرو در ترافیک یا پشت چراغ قرمز متوقف است).