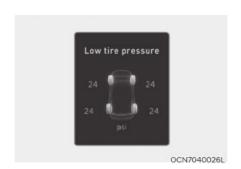

# چراغ هشدار فشار باد لاستیک (در صورت مجهز بودن)

این چراغ هشدار در شرایطی روشن میشود که:

- سوئیچ خودرو و یا کلید روشن و خاموش کردن موتور (Stop/Start) در وضعیت روشن (ON) باشد.
- این چراغ به مدت ۳ ثانیه روشن می ماند و بعد از آن خاموش مي گردد.
- در شرایطی که فشار یک یا تعدادی از لاستیک های خودرو کم باشد.
- در صورت وجود ایراد فنی در سیستم TPMS این نشانگریس از چشمک زدن به مدت ۶۰ ثانیه روشن می ماند و یا در فاصله های زمانی ۳ ثانیه روشن و خاموش مي شود.

در این حالت توصیه می شود، با مراجعه به نمایندگی های مجاز شرکت KTL جهت بازدید فنی و رفع ایراد فنی خودرو اقدام شود.

برای جزئیات بیشتر به بخش «سیستم پایش فشار لاستیک» در فصل ۸ مراجعه شود. [大水]:

این چراغ نشانگر در شرایط زیر برای ۲ ثانیه چشمک

# فشار پایین لاستیک (در صورت مجهز بودن)

این نشانگر در صورت کم بودن فشار هوای لاستیک های خودرو ظاهر خواهد شد. لاستیک متناظری که فشار آن کم است در نمایشگر مشخص خواهد بود.

برای اطلاعات بیشتر، به قسمت سیستم پایش فشار لاستیک «TPMS» در فصل ۸ مراجعه کنید.