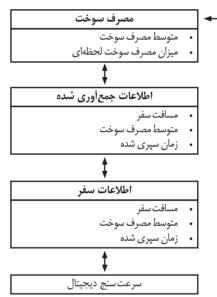

# حالتهای نمایشگر LCD

| توضيحات                                                                                                                                                              | علائم    | وضعيت                                |
|----------------------------------------------------------------------------------------------------------------------------------------------------------------------|----------|--------------------------------------|
| در این حالت (وضعیت) اطلاعات سفر /رانندگی از جمله میزان مصرف<br>سوخت، مسافت و غیره نشان داده می شود. برای جزئیات بیشتر به بخش<br>کامپیوتر سفر در همین بخش مراجعه شود. | Û.       | کامپیوتر سفر <i>ی</i>                |
| در این حالت (وضعیت) سیستم ناوبری/مسیریاب را نمایش داده می شود.                                                                                                       | t        | گردش در گردش<br>(TBT (Turn by Turn   |
| <ul> <li>دستیار کمکی حرکت بین خطوط LKA</li> <li>کروز کنترل هوشمند SCC</li> <li>دستیار کمکی دنبال کردن خطوط LFA</li> <li>هشدار سطح هوشیاری راننده DAW</li> </ul>      |          | دستیار کمکی راننده<br>(همیار راننده) |
| در این حالت می توان تنظیمات مربوط به درب و چراغ ها و را تغییر دهید.                                                                                                  | <b>©</b> | تنظيمات كاربر                        |
| این حالت هشدارهای مربوط به ایراد فنی چراغها نمایش داده خواهد شد.     اطلاعات مربوط به فشار هوای لاستیک                                                               | A        | هشدار                                |

كامپيوترسفرى

کامپیوتر سفر، یک سیستم میکرو-کامپیوتر است که اطلاعات رانندگی و سفر را نمایش می دهد.

#### مصرفسوخت

متوسط مصرف سوخت (۱)

- میزان متوسط سوخت مصرف شده بر اساس مجموع مسافت طی شده و سوخت مصرف شده از آخرین تنظیم انجام شده، محاسبه می شود.
- میزان متوسط سوخت مصرف شده به صورت دستی و اتوماتیک قابل بازنشانی (Reset) است.

#### اطلاعات جمع آوري شده (Accumulated Info)

مسافت طی شده کل (۱)، متوسط مصرف سوخت (۲)، زمان رانندگی کل ((7))، نمایش داده می شود.

# اطلاعات رانندگی (Drive Info)

مسافت طی شده (۱)، متوسط مصرف سوخت (۲)، زمان رانندگی کل ( $^{\rm Y}$ )، نمایش داده می شود.

اطلاعات نمایش داده شده مربوط به اطلاعات گردآوری شده بعد از آخرین بازنشانی (Reset) است. برای باز نشانی (Reset) دستی اطلاعات، هنگام نمایش اطلاعات جمع آوری شده (Accumulated Info)، دکمه OK را بیشتر از ۱ ثانیه فشار دهید. جمع آوری اطلاعات در زمان روشن بودن موتور ادامه خواهد داشت (برای مثال وقتی خودرو در ترافیک یا پشت چراغ قرمز متوقف است).