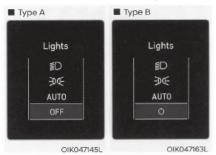

#### OCN7040038L

در این حالت، شما می توانید تنظیمات پنل صفحه اَمپر(کلاستر)، دربها و چراغها و ... را تغییر دهید.

- ۱. دستیار کمکی راننده (Driver assistance)
  - ۲. درب (Door)
  - ۳. سیستم روشنایی و چراغها (Lights)
  - ۴. سیستمهای رفاهی (Convenience)
    - ۵. صدا (Sound)
- ج تنظیم سرویس دورهایی (Service interval)
  - ۷. انتخاب تم (Theme Selection)
    - ۸. سایر (Others)
    - ۹. زبان (Language)
    - ۱۰. تنظیم مجدد (Reset)