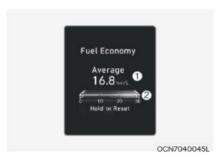

#### مصرفسوخت

متوسط مصرف سوخت (۱)

- میزان متوسط سوخت مصرف شده بر اساس مجموع مسافت طی شده و سوخت مصرف شده از آخرین تنظیم انجام شده، محاسبه می شود.
- میزان متوسط سوخت مصرف شده به صورت دستی و اتوماتیک قابل بازنشانی (Reset) است.

#### اطلاعات جمع آوري شده (Accumulated Info)

مسافت طی شده کل (۱)، متوسط مصرف سوخت (۲)، زمان رانندگی کل ((7))، نمایش داده می شود.

#### تنظيم مجدد دستي

برای پاک کردن میزان متوسط مصرف سوخت به صورت دستی، زمانی که متوسط مصرف سوخت بر روی نمایشگر نمایش داده می شود کلید OK بر روی غربیلک فرمان را برای بیشتر از ۱ ثانیه فشار دهید.

#### تنظيم مجدد اتوماتيك

برای باز نشانی اتوماتیک میزان متوسط مصرف سوخت، بعد از سوخت گیری گزینه " "Fuel Econ. Reset را از منو تنظیمات بر روی نمایشگر انتخاب کنید.

- After Ignition: در صورت خاموش شدن موتور برای ۴ ساعت و یا بیشتر میانگین مصرف سوخت به صورت خودکار پاک می شود.
- After Refueling: پس از سوخت گیری بیشتر از ۶ لیتر و رانندگی با سرعت بیشتر از ۱ کیلومتر بر ساعت میزان میانگین مصرف سوخت به صورت خود کار صفر شده و از نو محاسبه می شود.