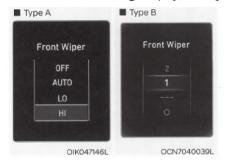

### وضعيت برف ياككن

این نشانگر بیانگر وضعیت سرعت انتخاب شده برای برفیاک کن از طریق اهرم کنترلی است.