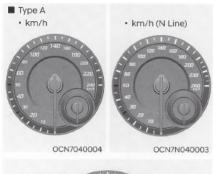

سرعت سنج، سرعت خودرو را نشان می دهد و برحسب کیلومتر در ساعت (km/h) درجه بندی شده است.