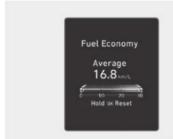

#### مصرفسوخت

متوسط مصرف سوخت (۱)

- میزان متوسط سوخت مصرف شده بر اساس مجموع مسافت طی شده و سوخت مصرف شده از آخرین تنظیم انجام شده، محاسبه می شود.
- میزان متوسط سوخت مصرف شده به صورت دستی و اتوماتیک قابل بازنشانی (Reset) است.

#### تنظيم مجدد دستي

برای پاک کردن میزان متوسط مصرف سوخت به صورت دستی، زمانی که متوسط مصرف سوخت بر روی نمایشگر نمایش داده می شود کلید OK بر روی غربیلک فرمان را برای بیشتر از ۱ ثانیه فشار دهید.

#### تنظيم مجدد اتوماتيك

برای باز نشانی اتوماتیک میزان متوسط مصرف سوخت، بعد از سوخت گیری گزینه " "Fuel Econ. Reset را از منو تنظیمات بر روی نمایشگر انتخاب کنید.

- After Ignition: در صورت خاموش شدن موتور برای ۴ ساعت و یا بیشتر میانگین مصرف سوخت به صورت خودکار پاک می شود.
- After Refueling: پس از سوخت گیری بیشتر از ۶ لیتر و رانندگی با سرعت بیشتر از ۱ کیلومتر بر ساعت میزان میانگین مصرف سوخت به صورت خود کار صفر شده و از نو محاسبه می شود.