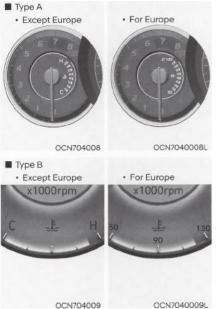

# نمایشگر دور موتور خودرو

نمایشگر دور موتور، دور موتور تقریبی خودرو در دقیقه یا RPM را نشان میدهد.

برای انتخاب دنده صحیح و جلوگیری از حرکت با دنده مرده و یا دنده سنگین غیرضروری، از اطلاعات دور موتور بر روی این نمایشگر استفاده می شود.

# عقربه نمایشگر دمای مایع خنک کننده موتور

این گیج، دمای مایع خنک کننده موتور را در زمان باز بودن سوئیچ (ON) نشان می دهد.