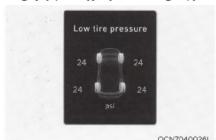

# چراغ هشدار فشار باد لاستیک (در صورت مجهز بودن)

این چراغ هشدار در شرایطی روشن میشود که:

- سوئیچ خودرو و یا کلید روشن و خاموش کردن موتور (Stop/Start) در وضعیت روشن (ON) باشد.
- این چراغ به مدت ۳ ثانیه روشن می ماند و بعد از آن خاموش مي گردد.
- در شرایطی که فشار یک یا تعدادی از لاستیک های خودرو کم باشد.
- در صورت وجود ایراد فنی در سیستم TPMS این نشانگریس از چشمک زدن به مدت ۶۰ ثانیه روشن می ماند و یا در فاصله های زمانی ۳ ثانیه روشن و خاموش مي شود.

در این حالت توصیه می شود، با مراجعه به نمایندگی های مجاز شرکت KTL جهت بازدید فنی و رفع ایراد فنی خودرو اقدام شود.

برای جزئیات بیشتر به بخش «سیستم پایش فشار لاستیک» در فصل ۸ مراجعه شود. [大水]:

این چراغ نشانگر در شرایط زیر برای ۲ ثانیه چشمک

# فشار پایین لاستیک (در صورت مجهز بودن)

این نشانگر در صورت کم بودن فشار هوای لاستیک های خودرو ظاهر خواهد شد. لاستیک متناظری که فشار آن کم است در نمایشگر مشخص خواهد بود.

برای اطلاعات بیشتر، به قسمت سیستم پایش فشار لاستیک «TPMS» در فصل ۸ مراجعه کنید.