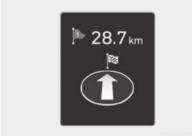

# گردش در گردش (Turn by Turn)

OCN70601

در این حالت (وضعیت) سیستم ناوبری/ مسیریاب را نمایش داده می شود.