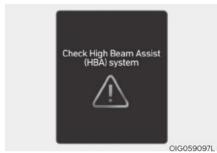

### Check High Beam Assist System سیستم دستیار کمکی نوربالا (HBA) چک شود. (در صورت مجهز بودن)

این پیام هشدار در شرایطی نمایش داده می شود که سیستم دستیار کمکی نوربالا (HBA) دچار ایراد فنی شود. در این حالت توصیه می شود، با مراجعه به نمایندگیهای مجاز شرکت KTL جهت بازدید فنی و رفع ایراد فنی خودرو اقدام شود.

برای اطلاعات بیشتر، به قسمت سیستم دستیار کمکی نوربالا (HBA) در فصل ۵ مراجعه کنید.