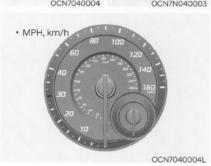

سرعت سنج، سرعت خودرو را نشان می دهد و برحسب کیلومتر در ساعت (km/h) درجه بندی شده است.