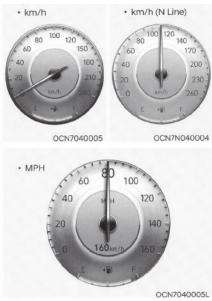

# صفحه أمپر(كلاستر) خودرو

■ Conventional cluster (Type A - N Line)

ممكن است صفحه أمپر(كلاستر) واقعى در خودرو با اين شكلهاى فوق تفاوتهايى داشته باشد. برای جزئیات بیشتر به بخش گیجها یا عقربههای این فصل مراجعه شود.

OCN7040001/OCN7N040001

- ۴. نمایشگر میزان بنزین
  - ۵. چراغهای نشانگر و هشدار
- ع نمایشگر LCD (شامل کامپیوتر سفری)

- ۱. نمایشگر دور موتور۲. سرعتسنج۳. نمایشگر دمای مایع خنک کننده موتور

سرعت سنج، سرعت خودرو را نشان می دهد و برحسب کیلومتر در ساعت (km/h) درجه بندی شده است.