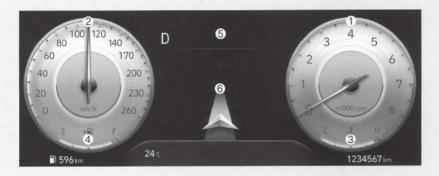

# نمایشگر LCD (نوع A) کنترلنمایشگر LCD

حالتهای نمایش نمایشگر LCD را می توان با استفاده از دکمههای کنترل تغییر داد:

- (۱) 🗐 : دکمه MODE برای تغییر حالتها
- (۲) ✓ ، ✓ نکلید MOVE برای تغییر موارد
- OK (۳) دکمه SELECT/RESET برای تنظیم یا تنظیم مجدد مورد انتخاب شده

# حالتهای نمایشگر LCD

| توضيحات                                                                                                                                                              | علائم    | وضعيت                                |
|----------------------------------------------------------------------------------------------------------------------------------------------------------------------|----------|--------------------------------------|
| در این حالت (وضعیت) اطلاعات سفر /رانندگی از جمله میزان مصرف<br>سوخت، مسافت و غیره نشان داده می شود. برای جزئیات بیشتر به بخش<br>کامپیوتر سفر در همین بخش مراجعه شود. | Û.       | کامپیوتر سفر <i>ی</i>                |
| در این حالت (وضعیت) سیستم ناوبری/مسیریاب را نمایش داده می شود.                                                                                                       | t        | گردش در گردش<br>(TBT (Turn by Turn   |
| <ul> <li>دستیار کمکی حرکت بین خطوط LKA</li> <li>کروز کنترل هوشمند SCC</li> <li>دستیار کمکی دنبال کردن خطوط LFA</li> <li>هشدار سطح هوشیاری راننده DAW</li> </ul>      |          | دستیار کمکی راننده<br>(همیار راننده) |
| در این حالت می توان تنظیمات مربوط به درب و چراغ ها و را تغییر دهید.                                                                                                  | <b>©</b> | تنظيمات كاربر                        |
| این حالت هشدارهای مربوط به ایراد فنی چراغها نمایش داده خواهد شد.     اطلاعات مربوط به فشار هوای لاستیک                                                               | A        | هشدار                                |