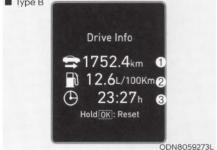

# اطلاعات رانندگی (Drive Info)

مسافت طی شده (۱)، متوسط مصرف سوخت (۲)، زمان رانندگی کل ( $^{\rm Y}$ )، نمایش داده می شود.

اطلاعات نمایش داده شده مربوط به اطلاعات گردآوری شده بعد از آخرین بازنشانی (Reset) است. برای باز نشانی (Reset) دستی اطلاعات، هنگام نمایش اطلاعات جمع آوری شده (Accumulated Info)، دکمه OK را بیشتر از ۱ ثانیه فشار دهید. جمع آوری اطلاعات در زمان روشن بودن موتور ادامه خواهد داشت (برای مثال وقتی خودرو در ترافیک یا پشت چراغ قرمز متوقف است).