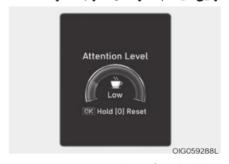

# Check Driver Attention Warning System

سیستم هشدار هوشیاری راننده (DAW) چک شود. (در صورت مجهز بودن)

این پیام هشدار در شرایطی نمایش داده می شود که سیستم هشدار هوشیاری راننده (DAW) دچار ایراد فنی شود، در این حالت توصیه می شود، با مراجعه به نمایندگیهای مجاز شرکت KTL جهت بازدید فنی و رفع ایراد فنی خودرو اقدام شود.

برای اطلاعات بیشتر، به قسمت سیستم هشدار هوشیاری راننده (DAW) در فصل ۷ مراجعه کنید.

هشدار سطح هوشیاری راننده

این حالت وضعیت سیستم کنترل هوشمند کروز و دستیار این حالت وضعیت سطح هوشیاری راننده را نشان می دهد. برای اطلاعات بیشتر به اطلاعات مربوط سیستم سطح هوشیاری راننده (DAW) در فصل ۷ مراجعه شود.