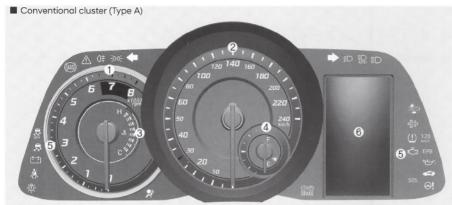

# صفحه أمپر(كلاستر) خودرو

■ Conventional cluster (Type A - N Line)

ممكن است صفحه أمپر(كلاستر) واقعى در خودرو با اين شكلهاى فوق تفاوتهايى داشته باشد. برای جزئیات بیشتر به بخش گیجها یا عقربههای این فصل مراجعه شود.

OCN7040001/OCN7N040001

- ۴. نمایشگر میزان بنزین
  - ۵. چراغهای نشانگر و هشدار
- ع نمایشگر LCD (شامل کامپیوتر سفری)

- ۱. نمایشگر دور موتور۲. سرعتسنج۳. نمایشگر دمای مایع خنک کننده موتور