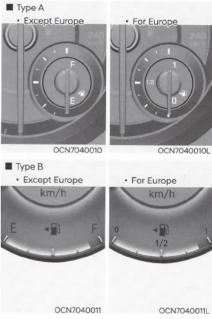

# نشانگر میزان سوخت خودرو

این عقربه میزان تقریبی سوخت موجود در درون باک را نشان میدهد.

به بخش «حالت نمایش» در فصل ٤ مراجعه كنید.

# لکت $oldsymbol{i}$

- میزان حجم باک سوخت در فصل ۲ بیان شده است.
- نشانگر سوخت دارای چراغ هشدار کمبود سوخت است که هنگامی که باک در اَستانه خالی شدن است روشن می شود.
- هنگام حرکت خودرو در سطوح شیبدار، ممکن است عقربه سوخت نوسان داشته باشد و چراغ هشدار سوخت زودتر روشن شود چراکه سوخت داخل باک تلاطم دارد.

# ا هشدار

رانندگی با سوخت کم سرنشینان خودرو را در معرض خطر قرار مىدهد. بایستی در اولین زمان ممکن بعد از روشن شد چراغ هشدار، و یا نزدیک شدن نشانگر و عقربه به موقعیت «٠ یا Empty» جهت سوخت گیری توقف كنىد.