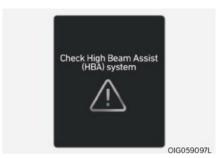

#### Check High Beam Assist System سیستم دستیار کمکی نوربالا (HBA) چک شود. (در صورت مجهز بودن)

این پیام هشدار در شرایطی نمایش داده می شود که سیستم دستیار کمکی نوربالا (HBA) دچار ایراد فنی شود. در این حالت توصیه می شود، با مراجعه به نمایندگیهای مجاز شرکت KTL جهت بازدید فنی و رفع ایراد فنی خودرو اقدام شود.

برای اطلاعات بیشتر، به قسمت سیستم دستیار کمکی نوربالا (HBA) در فصل ۵ مراجعه کنید.