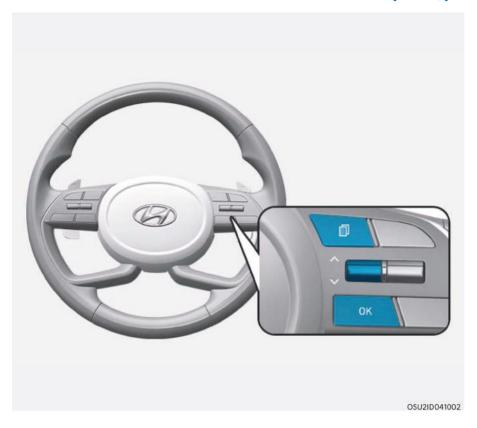

#### نمایشگر LCD کنترل نمایشگر LCD

حالت های نمایش نمایشگر LCD را می توان با استفاده از دکمه های کنترل تغییر داد:

- (۱) 🗐 : دکمه MODE برای تغییر حالتها
- برای تغییر موارد : کلید MOVE برای تغییر موارد
- (۳) SELECT/RESET برای تنظیم یا تنظیم مجدد مورد انتخاب شده

#### مسافت سفر متوسط مصرف سوخت

- ميزان مصرف سوخت لحظه اي
- سرعت سنج ديجيتال

برای تغییر مد کامپیوتر سفری، کلید 🗸 ، 🔨 بر روی غربیلک فرمان را حرکت دهید.

#### • تنظیم مجدد دستی

برای پاک کردن میزان متوسط مصرف سوخت به صورت دستی، زمانی که متوسط مصرف سوخت بر روی نمایشگر نمایش داده می شود کلید OK بر روی غربیلک فرمان را برای بیشتر از ۱ ثانیه فشار دهید.

OJX1049012L

اطلاعات جمع آوری شده (Accumulated Info) مسافت طی شده کل (۱)، متوسط مصرف سوخت (۲)، زمان رانندگی کل (۳)، نمایش داده می شود. اطلاعات نمایش داده شده مربوط به اطلاعات گردآوری شده بعد از آخرین بازنشانی (Reset) است. برای باز نشانی (Reset) دستی اطلاعات، هنگام نمایش اطلاعات جمع آوری شده (Accumulated Info)، دکمه OK را بیشتر از ۱ ثانیه فشار دهید.