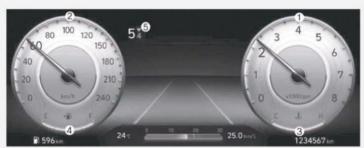

## ■ Full LCD cluster (Type C)

The actual shape may differ from the illustration.

OOSN041001L

- ۱. نمایشگر دور موتور
  ۲. سرعت سنج
  ۳. نمایشگر دمای مایع خنک کننده موتور
  ۴. نمایشگر میزان بنزین
  ۵. چراغ های نشانگر و هشدار
- \* برای جزئیات بیشتر به بخش گیج ها یا عقربه های این فصل مراجعه شود