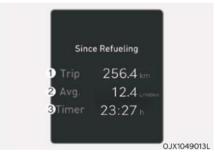

از زمان سوخت گیری مجدد (Since Refueling) مسافت طی شده (۱)، متوسط مصرف سوخت (۲)، زمان رانندگی کل (۳)، بعد از انجام سوخت گیری نمایش داده می شود.

برای بازنشانی (Reset) دستی اطلاعات، هنگام نمایش اطلاعات از زمان سوخت گیری مجدد (Since Refueling)، دكمه OK را بيشتر از ۱ ثانيه فشار دهيد.