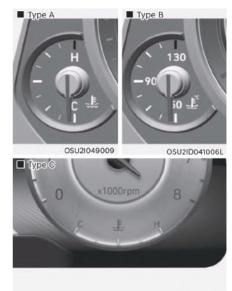

## صفحه أمير(كلاستر) خودرو

■ Conventional cluster (Type B)

ممكن است صفحه أمير (كلاستر) واقعى در خودرو با اين شكل هاى فوق تفاوت هايى داشته باشد.

#### OSU2ID041001/OSU2ID041001L

- ۱. نمایشگر دور موتور
- ۲. سرعت سنج۳. نمایشگر دمای مایع خنک کننده موتور

  - ۴. نمایشگر میزان بنزین۵. چراغ های نشانگر و هشدار
- ع. نمایشگر LCD (شامل کامپیوتر سفری)
- \* برای جزئیات بیشتر به بخش گیج ها یا عقربه های این فصل مراجعه شود.

## ■ Full LCD cluster (Type C)

The actual shape may differ from the illustration.

OOSN041001L

- ۱. نمایشگر دور موتور
  ۲. سرعت سنج
  ۳. نمایشگر دمای مایع خنک کننده موتور
  ۴. نمایشگر میزان بنزین
  ۵. چراغ های نشانگر و هشدار
- \* برای جزئیات بیشتر به بخش گیج ها یا عقربه های این فصل مراجعه شود

#### نمایشگر سرعت خودرو

سرعت سنج، سرعت خودرو را نشان میدهد و برحسب کیلومتر در ساعت (km/h) درجه بندی شده است.

#### نمایشگر دور موتور خودرو

نمایشگر دور موتور، دور موتور تقریبی خودرو در دقیقه یا RPM را نشان می دهد.

برای انتخاب دنده صحیح و جلوگیری از حرکت با دنده مرده و یا دنده سنگین غیر ضروری، از اطالاعات دور موتور بر روی این نمایشگر استفاده می شود.

#### عقربه نمایشگر دمای مایع خنک کننده موتور

این گیج، دمای مایع خنک کننده موتور را در زمان باز بودن سوئیچ (ON) نشان می دهد.

#### نشانگر میزان سوخت خودرو

این عقربه میزان تقریبی سوخت موجود در درون باک را نشان می دهد.