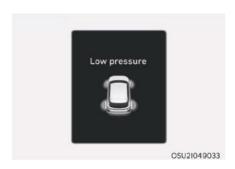

#### فشار پایین لاستیک (در صورت مجهز بودن)

این نشانگر در صورت کم بودن فشار هوای لاستیک های خودرو ظاهر خواهد شد. لاستیک متناظری که فشار اَن کم است در نمایشگر مشخص خواهد بود.

برای اطلاعات بیشتر، به قسمت سیستم پایش فشار لاستیک «TPMS» در فصل ۸ مراجعه کنید.