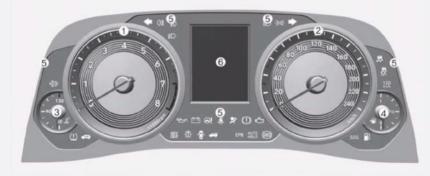

## ■ Full LCD cluster (Type C)

The actual shape may differ from the illustration.

OOSN041001L

- ۱. نمایشگر دور موتور
  ۲. سرعت سنج
  ۳. نمایشگر دمای مایع خنک کننده موتور
  ۴. نمایشگر میزان بنزین
  ۵. چراغ های نشانگر و هشدار
- \* برای جزئیات بیشتر به بخش گیج ها یا عقربه های این فصل مراجعه شود