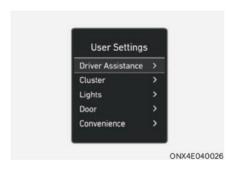

ightarpoonrightarpoonrightarpoonrightarpoonrightarpoonrightarpoonrightarpoonrightarpoonrightarpoonrightarpoonrightarpoonrightarpoonrightarpoonrightarpoonrightarpoonrightarpoonrightarpoonrightarpoonrightarpoonrightarpoonrightarpoonrightarpoonrightarpoonrightarpoonrightarpoonrightarpoonrightarpoonrightarpoonrightarpoonrightarpoonrightarpoonrightarpoonrightarpoonrightarpoonrightarpoonrightarpoonrightarpoonrightarpoonrightarpoonrightarpoonrightarpoonrightarpoonrightarpoonrightarpoonrightarpoonrightarpoonrightarpoonrightarpoonrightarpoonrightarpoonrightarpoonrightarpoonrightarpoonrightarpoonrightarpoonrightarpoonrightarpoonrightarpoonrightarpoonrightarpoonrightarpoonrightarpoonright$
- در صورت برطرف شدن شرایط هشدار، علامت هشدار اصلی خاموش شده و از روی LCD محو می گردد.

#### حالت تنظيمات كاربر



در این حالت، شما می توانید تنظیمات پنل صفحه آمیر(کلاستر)، درب ها و چراغ ها و ... را تغییر دهید.

- ۱. دستیار کمکی راننده (Driver assistance)
  - ۲. صفحه آمپر (Cluster)
  - ۳. سیستم روشنایی و چراغ ها (Lights)
    - ۴. درب (Door)
  - ۵. سیستم های رفاهی (Convenience)
    - ع واحدهای اندازه گیری (Unit)
- ۷. زبان (Language) (در صورت مجهز بودن)
  - ۸. تنظیم مجدد (Reset)

اطلاعات ارائه شده ممکن است متناسب با آپشن های خودرو و قابلیت هایی که برای وسیله نقلیه شما قابل اجرا است متفاوت باشد.



#### Shift to P to edit setting

جهت ویرایش تنظیمات، گیربکس را در حالت یارک P قرار دهند

اگر هنگام رانندگی بخواهید موردی را از تنظیمات کاربر انتخاب كنيد يا تغيير دهيد، اين پيام هشدار روشن مي شود.

گیربکس (IVT)

برای ایمنی خود، پس از پارک خودرو، فعال کردن ترمز پارک و قراردادن دنده در وضعیت P (پارک)، تنظیمات کا