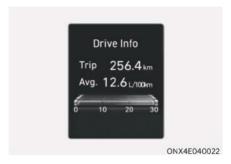

اطلاعات جمع آوری شده (Accumulated Info) مسافت طی شده کل (۱)، متوسط مصرف سوخت (۲)، زمان رانندگی کل (۳)، نمایش داده می شود. اطلاعات نمایش داده شده مربوط به اطلاعات گردآوری شده بعد از آخرین بازنشانی (Reset) است. برای باز نشانی (Reset) دستی اطلاعات، هنگام نمایش اطلاعات جمع آوری شده (Accumulated Info)، دکمه OK را بیشتر از ۱ ثانیه فشار دهید.

سرعت سنج ديجيتالي

سرعت سنج دیجیتالی سرعت خودرو را نمایش می دهد.

اطلاعات رانندگی (Drive Info)

مسافت طی شده (۱)، متوسط مصرف سوخت (۲)، زمان رانندگی کل (۳)، نمایش داده می شود.

اطلاعات برای هر چرخه احتراق ترکیب می شود. بااین حال، هنگامی که موتور برای ۴ ساعت یا بیشتر خاموش باشد، صفحه اطلاعات رانندگی مجددا بازنشانی (reset) می شود. برای بازنشانی (Reset) دستی اطلاعات، هنگام نمایش اطلاعات رانندگی (Drive Info)، دکمه OK را بیشتر از ۱ ثانیه فشار دهید.