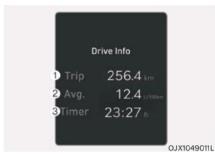

سرعت سنج ديجيتالي

سرعت سنج دیجیتالی سرعت خودرو را نمایش می دهد.

اطلاعات رانندگی (Drive Info)

مسافت طی شده (۱)، متوسط مصرف سوخت (۲)، زمان رانندگی کل (۳)، نمایش داده می شود.

اطلاعات برای هر چرخه احتراق ترکیب می شود. بااین حال، هنگامی که موتور برای ۴ ساعت یا بیشتر خاموش باشد، صفحه اطلاعات رانندگی مجددا بازنشانی (reset) می شود. برای بازنشانی (Reset) دستی اطلاعات، هنگام نمایش اطلاعات رانندگی (Drive Info)، دکمه OK را بیشتر از ۱ ثانیه فشار دهید.