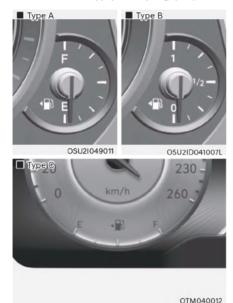

#### نشانگر میزان سوخت خودرو

این عقربه میزان تقریبی سوخت موجود در درون باک را نشان می دهد.

#### كيلومتر شمار

CN704001

این نمایشگر مسافت طی شده توسط خودرو را نشان میدهد و باید برای تعیین و برنامه ریزی زمان انجام دوره های سرویس تعمیرات و نگهداری خودرو استفاده شود.

#### أ نكتــه

- نشانگر میزان سوخت دارای چراغ هشدار کمبود سوخت است که هنگامی که باک در اَستانه خالی شدن است روشن میشود.
- هنگام حرکت خودرو در سطوح شیبدار، ممکن است عقربه سوخت نوسان داشته باشد و چراغ هشدار سوخت زودتر روشن شود چراکه سوخت داخل باک تلاطم دارد.

#### نمایشگر دمای پیرون خودرو (در صورت مجهز بودن)

OCN7040012

(۱° F) ۱ C° اساس بیرونی خودرو را بر اساس مای بیرونی خودرو را بر اساس نشان می دهد.

دمای بیرونی روی نمایشگر ممکن است مانند سایر دماسنجهای معمولی، فوراً تغییر نکند تا مانع از جلب توجه راننده به آن شود.