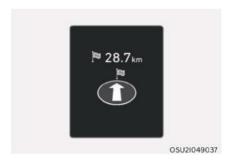

از زمان سوخت گیری مجدد (Since Refueling) مسافت طی شده (۱)، متوسط مصرف سوخت (۲)، زمان رانندگی کل (۳)، بعد از انجام سوخت گیری نمایش داده می شود.

برای بازنشانی (Reset) دستی اطلاعات، هنگام نمایش اطلاعات از زمان سوخت گیری مجدد (Since Refueling)، دكمه OK را بيشتر از ۱ ثانيه فشار دهيد.