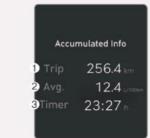

اطلاعات جمع آوری شده (Accumulated Info) مسافت طی شده کل (۱)، متوسط مصرف سوخت (۲)، زمان رانندگی کل (۳)، نمایش داده می شود. اطلاعات نمایش داده شده مربوط به اطلاعات گردآوری شده بعد از آخرین بازنشانی (Reset) است. برای باز نشانی (Reset) دستی اطلاعات، هنگام نمایش اطلاعات جمع آوری شده (Accumulated Info)، دکمه OK را بیشتر از ۱ ثانیه فشار دهید.