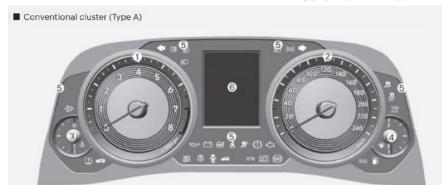

## صفحه أمير(كلاستر) خودرو

■ Conventional cluster (Type B)

ممكن است صفحه أمير (كلاستر) واقعى در خودرو با اين شكل هاى فوق تفاوت هايى داشته باشد.

#### OSU2ID041001/OSU2ID041001L

- ۱. نمایشگر دور موتور
- ۲. سرعت سنج۳. نمایشگر دمای مایع خنک کننده موتور

  - ۴. نمایشگر میزان بنزین۵. چراغ های نشانگر و هشدار
- ع. نمایشگر LCD (شامل کامپیوتر سفری)
- \* برای جزئیات بیشتر به بخش گیج ها یا عقربه های این فصل مراجعه شود.